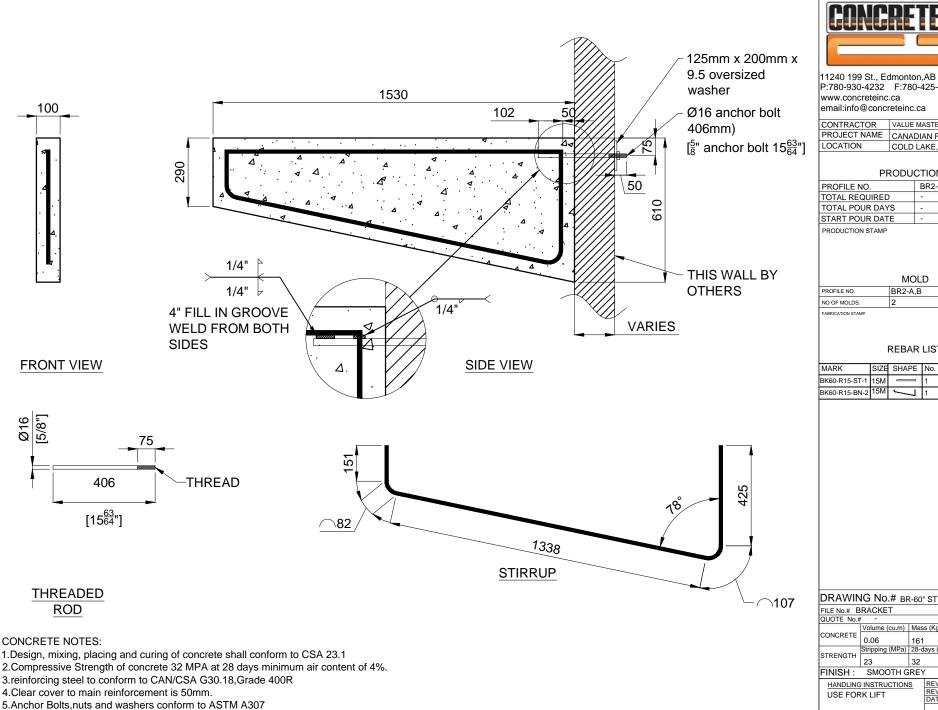

6.Weld to conform to CSA W59, 2003 comply with the CSA W47.1 Division 2.Use minimum 6mm fillet weld.

size and length.

7. The bracket supporting wall shall be structurally stable and designed by others to capable to withstand the overturning moment from the bracket.

8. Any super imposed live load, snow load and dead load on top of bracket should not exceed the maximum load indicated in the table according to the bracket

11240 199 St., Edmonton, AB T5S 2C6 P:780-930-4232 F:780-425-4232

## **PRODUCTION**

| PROFILE NO.      | BR2-A,B |
|------------------|---------|
| TOTAL REQUIRED   | -       |
| TOTAL POUR DAYS  | -       |
| START POUR DATE  | -       |
| PRODUCTION STAMP | SIGN    |

MOLD

| PROFILE NO. BR2-A,B  NO OF MOLDS. 2 |              |         |
|-------------------------------------|--------------|---------|
| PROFILE NO. BR2-A,B                 | NO OF MOLDS. | 2       |
|                                     | PROFILE NO.  | BR2-A,B |

## REBAR LIST

| MARK          | SIZE | SHAPE | No. | LENGTH | WEIGHT |
|---------------|------|-------|-----|--------|--------|
| BK60-R15-ST-1 | 15M  |       | 1   | 1424mm | 2.2Kg  |
| BK60-R15-BN-2 | 15M  | Ĺ     | 1   | 291mm  | 3.3Kg  |

|  | CII C NI- # D | DACKET            |               |             |  |  |  |
|--|---------------|-------------------|---------------|-------------|--|--|--|
|  |               | FILE No.# BRACKET |               |             |  |  |  |
|  | QUOTE No.#    | UOTE No.# -       |               |             |  |  |  |
|  |               | Volume (cu.m)     | Mass (Kg)     | Air Content |  |  |  |
|  | CONCRETE      | 0.06              | 161           | 5-7%        |  |  |  |
|  | STRENGTH      | Stripping (MPa)   | 28-days (MPa) | Rebar Grade |  |  |  |
|  |               | 23                | 32            | 400W        |  |  |  |